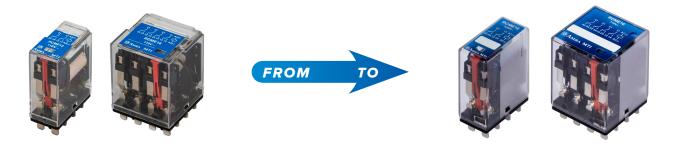

# Cover change on RCM - RDM relays

## RCM and RDM series relays are equipped by a new cover.

- Product mechanical strength is implemented;
- New indelible marking directly on the cover; it replaces marking by metal plate;
- An area is available for customer markings;
- A matte finishing is implemented. Contacts area will remain transparent and visible;
- Notchs to hold retaining clips (optional mounting);
- Extraction handle is suppressed;
- The plastic material is unchanged.

### Starting date

Deliveries with the new cover starts from 2023, March.

### Interchangeability

Relays equipped with the new cover are interchangeable with relay equipped with the previous cover.